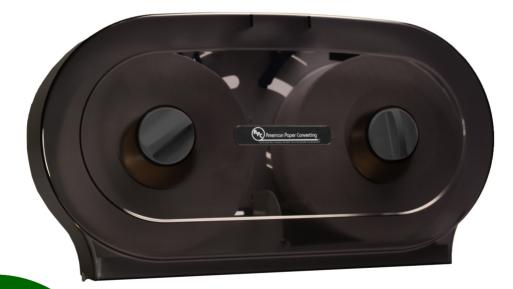

## Twin 10" Jumbo Tissue Dispenser

- Accommodates two 10" jumbo tissue rolls
- Eliminates stub roll waste
- Turn knobs on front to easily locate tail of tissue
- All plastic construction improves styling and provides a easy to clean surface
- Easy loading and fully enclosed for maximum hygiene
- Dispenses non perforated tissue